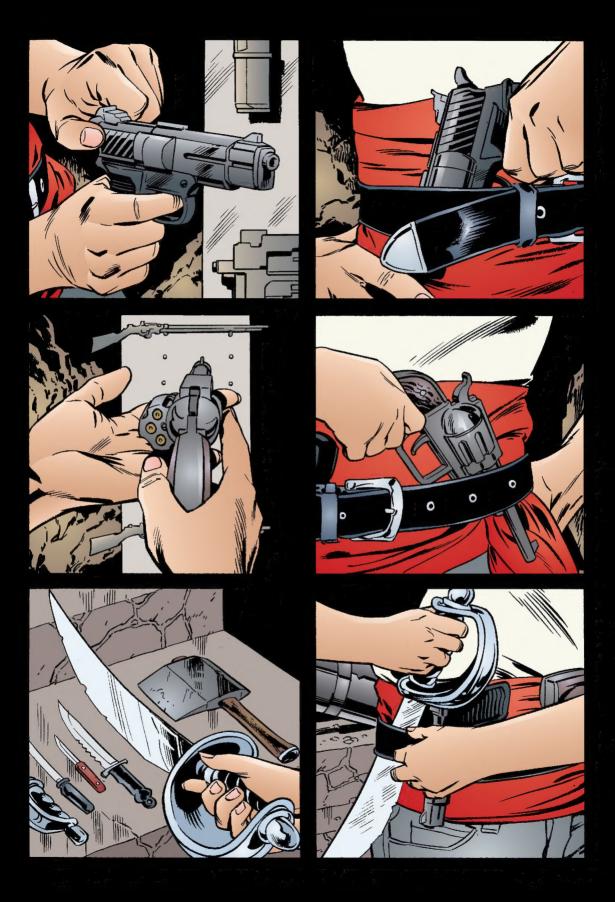

IN THIS CASE I SUSPECT
IT'S INTENDED TO BE A CREWSERVED WEAPONS SYSTEM.
STRAP THE THING TO ONE MISTER
TORTOISE, FOR BATTLEFIELD
MOBILITY, TEAMED WITH
ONE MISTER HARE FOR
ACTUAL OPERATION.









LISTEN UP, HIGHNESS. YOU WANT
TO FIGURE OUT WHAT'S GOING
ON? THEN CONTINUE HIKING OVER
THESE HILLS, DOWN THROUGH THE
VALLEY OF THE BIG SLEEPERS,
AND UP INTO THE HILLS BEYOND,
LOOK FOR A REMOTE CAVE
THERE, YOU CAN'T
MISS IT.





























SURE, BUT I'VE BEEN THINKING ABOUT WHAT THE FORSWORN KNIGHT SAID YESTERDAY, I'M WORRIED THAT IT ACTUALLY REFERRED TO SOMETHING DIRE AND IMMINENT INVOLVING MISS RED AND MISS WHITE.













































































NEXT: SHOW TRIALS & P